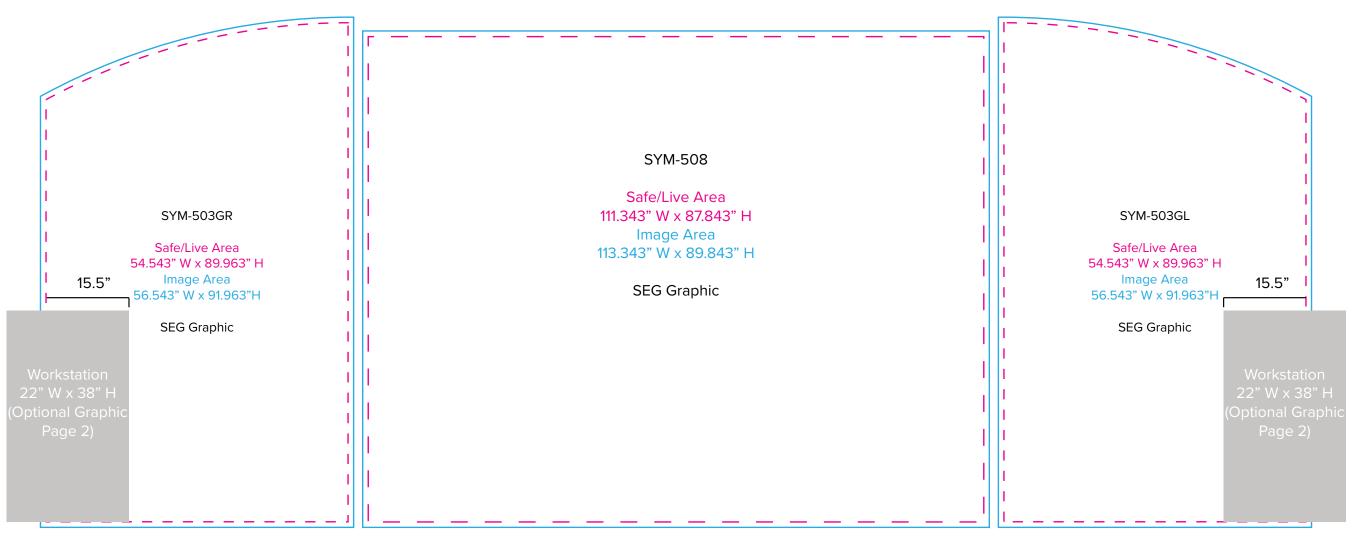

Graphic Template 10 x 20 Inline Exhibit Backwall with Flat, Rectangular Panels, Convex Panel - SEG Graphics

NOTE: All Raster Art (jpg, tiff,psd, png, etc.) must be at least 100 dpi at print size.

Standard kits are often customized. Please check with Customer Service to ensure that this template matches your specific job.