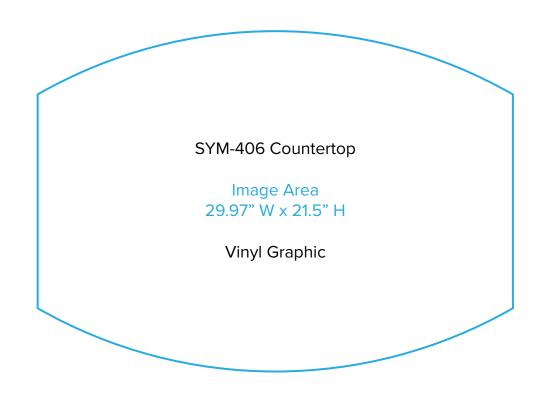

Page 1 9.2021

Graphic Template Portable Counter – Vinyl Graphic

NOTE: All Raster Art (jpg, tiff,psd, png, etc.) must be at least 100 dpi at print size.

Standard kits are often customized. Please check with Customer Service to ensure that this template matches your specific job.

Page 3 9.2021

Graphic Template Portable Counter – Vinyl Graphic

**SYM-411** 

Image Area 43" W x 21.5" H

**Direct Print Graphic** 

NOTE: All Raster Art (jpg, tiff,psd, png, etc.) must be at least 100 dpi at print size.