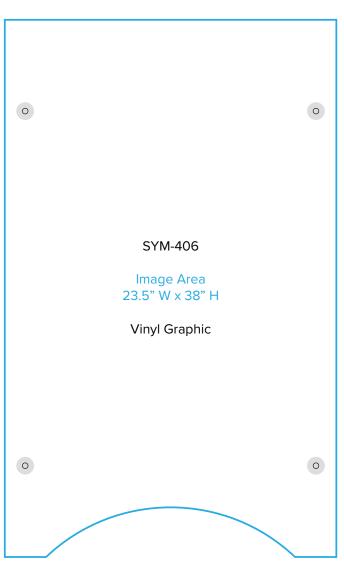

Page 1 9.2021

Graphic Template Portable Counter – Vinyl Graphic

NOTE: All Raster Art (jpg, tiff,psd, png, etc.) must be at least 100 dpi at print size.

Standard kits are often customized. Please check with Customer Service to ensure that this template matches your specific job.